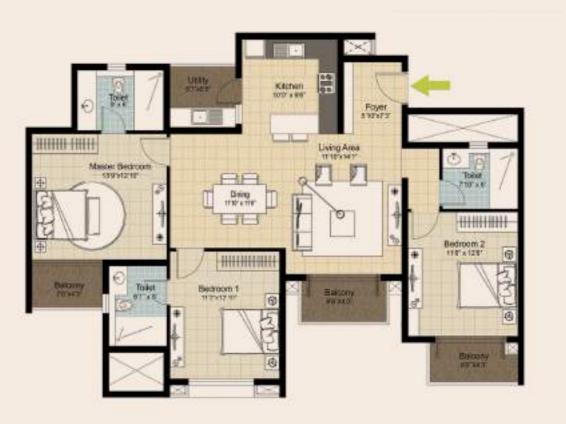

# DNR Arista Typical Floorplan

Each layout is a testament to intelligent design, offering a seamless flow between spaces. At DNR Arsita, every room tells a story of modern elegance.

Tower E (1 & 4 Series) and Tower F (2 Series)

Super Built- Up Area - 1260 sqft

RERA Carpet Area - 865.98 sqft

Balcony Area - 67.98 sqft

Tower D (2 & 3 Series)

Super Built- Up Area - 1260 sqft

RERA Carpet Area - 865.98 sqft

Balcony Area - 67.98 sqft

Tower F ( 5 Series )
Super Built- Up Area - 1260 sqft
RERA Carpet Area - 865.98 sqft
Balcony Area - 67.98 sqft

Tower A, B, F, G & H (1 Series)

Super Built- Up Area - 1685 sqft

RERA Carpet Area - 1140.5 sqft

Tower A, B, G & H (2 Series)

Super Built- Up Area - 1685 sqft

RERA Carpet Area - 1140.5 sqft

Tower A, B, G & H (3 Series) & Tower F (4 Series)