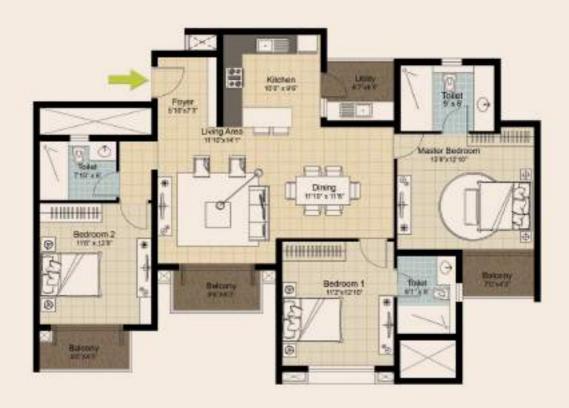

# DNR Arista Typical Floorplan

Each layout is a testament to intelligent design, offering a seamless flow between spaces. At DNR Arsita, every room tells a story of modern elegance.

Tower E (1 & 4 Series) and Tower F (2 Series)

Super Built- Up Area - 1260 sqft

RERA Carpet Area - 865.98 sqft

Balcony Area - 67.98 sqft

Tower D (2 & 3 Series)

Super Built- Up Area - 1260 sqft

RERA Carpet Area - 865.98 sqft

Balcony Area - 67.98 sqft

Tower F ( 5 Series )
Super Built- Up Area - 1260 sqft
RERA Carpet Area - 865.98 sqft
Balcony Area - 67.98 sqft

Tower A, B, F, G & H (1 Series)

Super Built- Up Area - 1685 sqft

RERA Carpet Area - 1140.5 sqft

Tower A, B, G & H (2 Series)

Super Built- Up Area - 1685 sqft

RERA Carpet Area - 1140.5 sqft

Tower A, B, G & H (3 Series) & Tower F (4 Series)