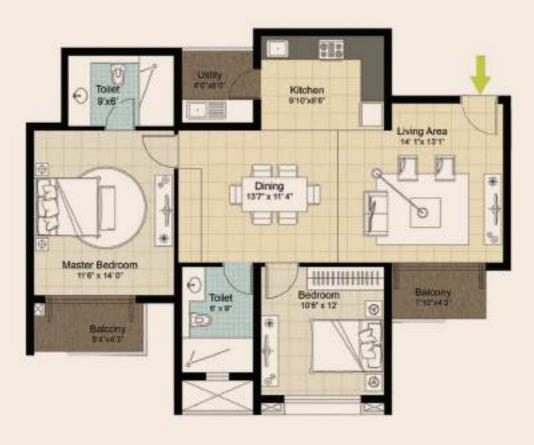

# DNR Arista Typical Floorplan

Each layout is a testament to intelligent design, offering a seamless flow between spaces. At DNR Arsita, every room tells a story of modern elegance.

Tower E (1 & 4 Series) and Tower F (2 Series)

Super Built- Up Area - 1260 sqft

RERA Carpet Area - 865.98 sqft

Balcony Area - 67.98 sqft

Tower D (2 & 3 Series)

Super Built- Up Area - 1260 sqft

RERA Carpet Area - 865.98 sqft

Balcony Area - 67.98 sqft

Tower F ( 5 Series )
Super Built- Up Area - 1260 sqft
RERA Carpet Area - 865.98 sqft
Balcony Area - 67.98 sqft