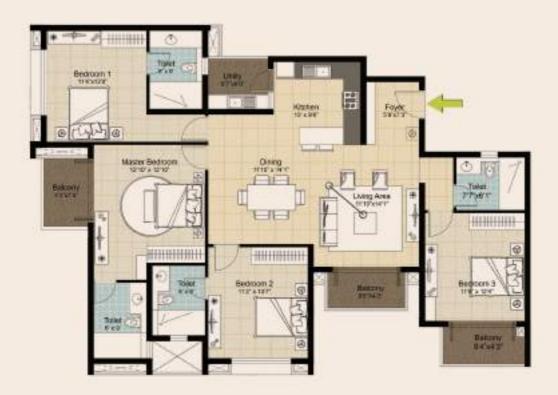

Tower A, B, F, G & H (1 Series)

Super Built- Up Area - 1685 sqft

RERA Carpet Area - 1140.5 sqft

Tower A, B, G & H (2 Series)

Super Built- Up Area - 1685 sqft

RERA Carpet Area - 1140.5 sqft

Tower A, B, G & H (3 Series) & Tower F (4 Series)

Super Built- Up Area - 1685 sqft

RERA Carpet Area - 1140.5 sqft

Tower B & G ( 4 Series ), Tower C ( 3 Series ) and

Tower F (6 Series)

Super Built- Up Area - 1685 sqft

RERA Carpet Area - 1140.5 sqft

Tower D (1& 4 Series)