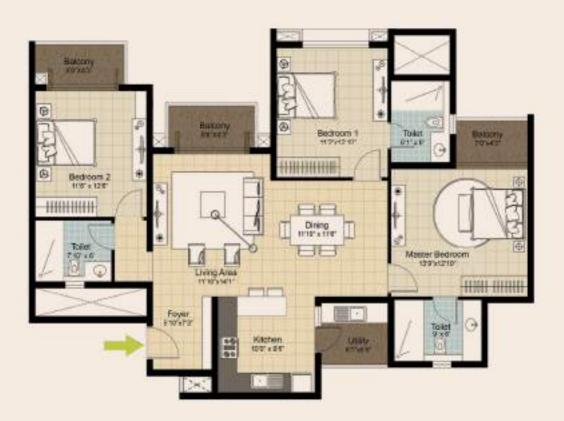

# DNR Arista Typical Floorplan

Each layout is a testament to intelligent design, offering a seamless flow between spaces. At DNR Arsita, every room tells a story of modern elegance.

Tower E (1 & 4 Series) and Tower F (2 Series)

Super Built- Up Area - 1260 sqft

RERA Carpet Area - 865.98 sqft

Balcony Area - 67.98 sqft

Tower D (2 & 3 Series)

Super Built- Up Area - 1260 sqft

RERA Carpet Area - 865.98 sqft

Balcony Area - 67.98 sqft

Tower F ( 5 Series )
Super Built- Up Area - 1260 sqft
RERA Carpet Area - 865.98 sqft
Balcony Area - 67.98 sqft

Tower A, B, F, G & H (1 Series)

Super Built- Up Area - 1685 sqft

RERA Carpet Area - 1140.5 sqft

Tower A, B, G & H (2 Series)

Super Built- Up Area - 1685 sqft

RERA Carpet Area - 1140.5 sqft

Tower A, B, G & H (3 Series) & Tower F (4 Series)

Super Built- Up Area - 1685 sqft

RERA Carpet Area - 1140.5 sqft

Tower B & G ( 4 Series ), Tower C ( 3 Series ) and

Tower F (6 Series)

Super Built- Up Area - 1685 sqft

RERA Carpet Area - 1140.5 sqft

Tower D (1& 4 Series)

Super Built- Up Area - 1667 sqft

RERA Carpet Area - 1137.5 sqft

Tower C (2 Series) and Tower E (3 Series)

Super Built- Up Area - 1665 sqft

RERA Carpet Area - 1118.98 sqft

Tower C (2 Series) and Tower E (3 Series)

For Floors 4, 5, 9, and 10

Super Built- Up Area - 1731 sqft

RERA Carpet Area - 1118.98 sqft

Balcony Area - 116.89 sqft

Terrace Area - 132 sqft

Tower E (2 Series) & F (3 Series)

Super Built- Up Area - 1665 sqft

RERA Carpet Area - 1118.98 sqft

Tower E (2 Series) & F (3 Series)

For Floors 4, 5, 9, and 10

Super Built- Up Area - 1731 sqft

RERA Carpet Area - 1118.98 sqft

Balcony Area - 116.89 sqft

Terrace Area - 132 sqft

Tower A & H ( 4 Series )

Super Built- Up Area - 2025 sqft

RERA Carpet Area - 1398.9 sqft

Balcony Area - 110.6 sqft

Development Manager

Corporate Office:

DNR Corporation Pvt. Ltd.

304, 'A' Wing, Queen's Corner