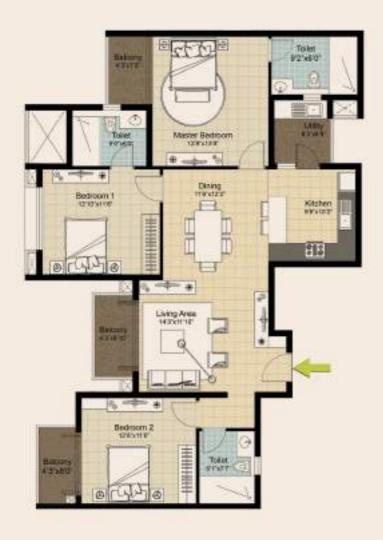

# DNR Arista Typical Floorplan

Each layout is a testament to intelligent design, offering a seamless flow between spaces. At DNR Arsita, every room tells a story of modern elegance.

Tower E (1 & 4 Series) and Tower F (2 Series)

Super Built- Up Area - 1260 sqft

RERA Carpet Area - 865.98 sqft

Balcony Area - 67.98 sqft

Tower D (2 & 3 Series)

Super Built- Up Area - 1260 sqft

RERA Carpet Area - 865.98 sqft

Balcony Area - 67.98 sqft

Tower F ( 5 Series )
Super Built- Up Area - 1260 sqft
RERA Carpet Area - 865.98 sqft
Balcony Area - 67.98 sqft

Tower A, B, F, G & H (1 Series)

Super Built- Up Area - 1685 sqft

RERA Carpet Area - 1140.5 sqft

Tower A, B, G & H (2 Series)

Super Built- Up Area - 1685 sqft

RERA Carpet Area - 1140.5 sqft

Tower A, B, G & H (3 Series) & Tower F (4 Series)

Super Built- Up Area - 1685 sqft

RERA Carpet Area - 1140.5 sqft

Tower B & G ( 4 Series ), Tower C ( 3 Series ) and

Tower F (6 Series)

Super Built- Up Area - 1685 sqft

RERA Carpet Area - 1140.5 sqft

Tower D (1& 4 Series)

Super Built- Up Area - 1667 sqft

RERA Carpet Area - 1137.5 sqft

Tower C (2 Series) and Tower E (3 Series)

Super Built- Up Area - 1665 sqft

RERA Carpet Area - 1118.98 sqft

Tower C (2 Series) and Tower E (3 Series)

For Floors 4, 5, 9, and 10

Super Built- Up Area - 1731 sqft

RERA Carpet Area - 1118.98 sqft

Balcony Area - 116.89 sqft

Terrace Area - 132 sqft

Tower E (2 Series) & F (3 Series)

Super Built- Up Area - 1665 sqft

RERA Carpet Area - 1118.98 sqft

Tower E (2 Series) & F (3 Series)

For Floors 4, 5, 9, and 10

Super Built- Up Area - 1731 sqft

RERA Carpet Area - 1118.98 sqft

Balcony Area - 116.89 sqft

Terrace Area - 132 sqft

Tower A & H ( 4 Series )

Super Built- Up Area - 2025 sqft

RERA Carpet Area - 1398.9 sqft

Balcony Area - 110.6 sqft

Development Manager

Corporate Office:

DNR Corporation Pvt. Ltd.

304, 'A' Wing, Queen's Corner