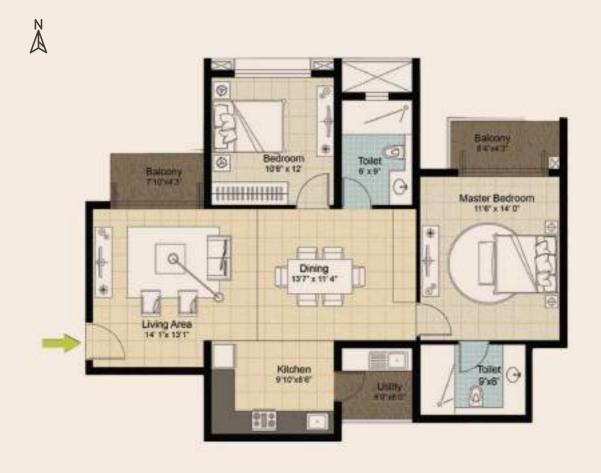

# DNR Arista Typical Floorplan

Each layout is a testament to intelligent design, offering a seamless flow between spaces. At DNR Arsita, every room tells a story of modern elegance.

Tower E (1 & 4 Series) and Tower F (2 Series)

Super Built- Up Area - 1260 sqft

RERA Carpet Area - 865.98 sqft

Balcony Area - 67.98 sqft

Tower D (2 & 3 Series)

Super Built- Up Area - 1260 sqft

RERA Carpet Area - 865.98 sqft

Balcony Area - 67.98 sqft

Tower F ( 5 Series )
Super Built- Up Area - 1260 sqft
RERA Carpet Area - 865.98 sqft
Balcony Area - 67.98 sqft