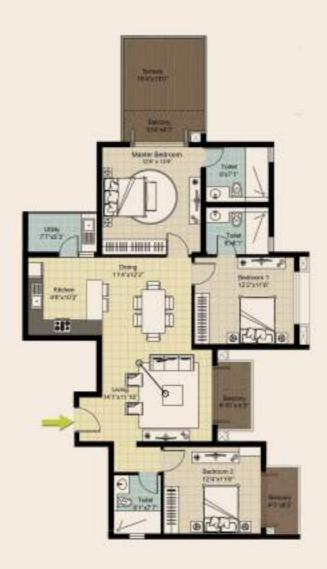

# DNR Arista Typical Floorplan

Each layout is a testament to intelligent design, offering a seamless flow between spaces. At DNR Arsita, every room tells a story of modern elegance.

Tower E (1 & 4 Series) and Tower F (2 Series)

Super Built- Up Area - 1260 sqft

RERA Carpet Area - 865.98 sqft

Balcony Area - 67.98 sqft

Tower D (2 & 3 Series)

Super Built- Up Area - 1260 sqft

RERA Carpet Area - 865.98 sqft

Balcony Area - 67.98 sqft

Tower F ( 5 Series )
Super Built- Up Area - 1260 sqft
RERA Carpet Area - 865.98 sqft
Balcony Area - 67.98 sqft