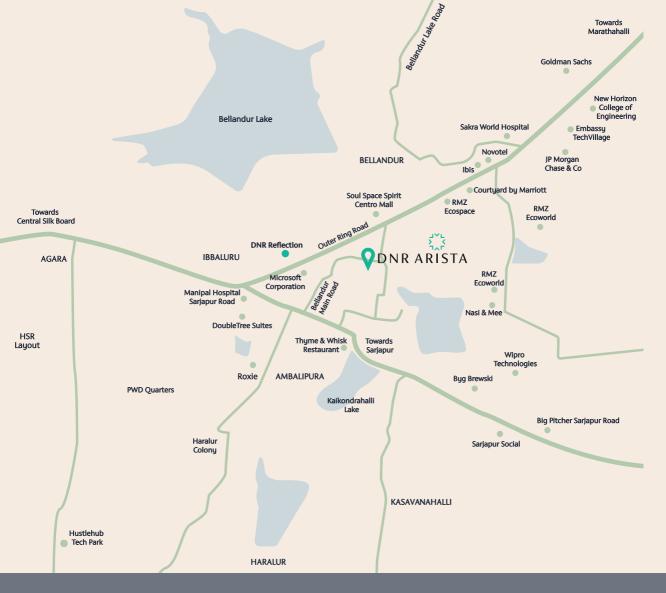

#### In The Vicinity

**HOSPITALS** 

Motherhood Hospital - 1.2 km

Sakra World Hospital - 2.2 km

Manipal Hospital - 2.4 km

Parkmed Hospital - 2.9 km

TECH PARKS

RMZ Ecospace - 1.8 km

RMZ Ecoworld - 2.5 km

Embassy TechVillage - 4.3 km

Hustlehub Tech Park - 5.6 km

Bagmane Tech Park - 8.6 km

**HOTELS** 

*Ibis Hotel Outer Ring Road - 1.5 km* 

Novotel Outer Ring Road - 1.5 km

Courtyard by Marriott - 1.9 km

DoubleTree Suites by Hilton Hotel - 2.4 km

Aloft Outer Ring Road - 3.4 km

Radisson Blu - 4.5 km

Twenty Four Hotel - 4.7 km

**INSTITUTIONS** 

Orchids School - 1.8 km

Asia Pacific World School - 2.0 km

New Horizon College of Engineering - 2.4 km

National Public School - 4.5 km

RESTAURANTS

Roxie - 2.6 km

Bug Brewski - 2.7 km

Nasi & Mee - 3.1 km

Big Pitcher - 3.3 km

Sarjapur Social - 3.3 km

SHOPPING MALLS

Market Square Mall - 1.6 km

Soul Space Spirit Centro Mall - 2.5 km

Mango Hypermarket - 3.6 km

Phoenix Marketcity- 11.2 km