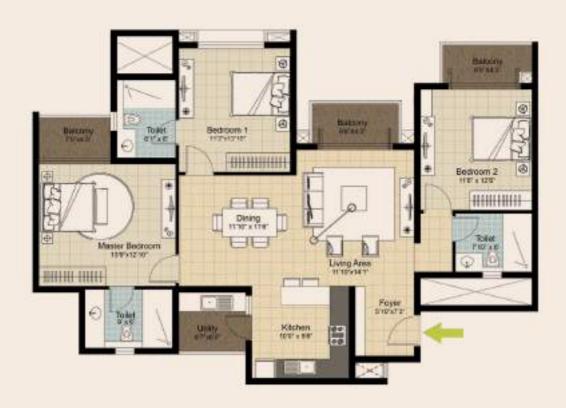

Tower A, B, F, G & H (1 Series)

Super Built- Up Area - 1685 sqft

RERA Carpet Area - 1140.5 sqft

Tower A, B, G & H (2 Series)

Super Built- Up Area - 1685 sqft

RERA Carpet Area - 1140.5 sqft

Tower A, B, G & H (3 Series) & Tower F (4 Series)

Super Built- Up Area - 1685 sqft

RERA Carpet Area - 1140.5 sqft

Tower B & G ( 4 Series ), Tower C ( 3 Series ) and

Tower F (6 Series)

Super Built- Up Area - 1685 sqft

RERA Carpet Area - 1140.5 sqft

Tower D (1& 4 Series)