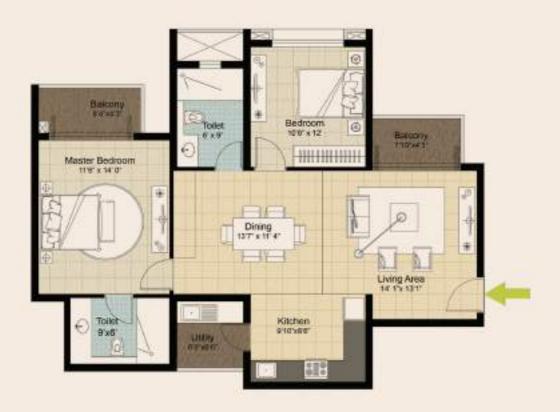

# DNR Arista Typical Floorplan

Each layout is a testament to intelligent design, offering a seamless flow between spaces. At DNR Arsita, every room tells a story of modern elegance.

Tower E (1 & 4 Series) and Tower F (2 Series)

Super Built- Up Area - 1260 sqft

RERA Carpet Area - 865.98 sqft

Balcony Area - 67.98 sqft

Tower D (2 & 3 Series)

Super Built- Up Area - 1260 sqft

RERA Carpet Area - 865.98 sqft

Balcony Area - 67.98 sqft

Tower F ( 5 Series )
Super Built- Up Area - 1260 sqft
RERA Carpet Area - 865.98 sqft
Balcony Area - 67.98 sqft