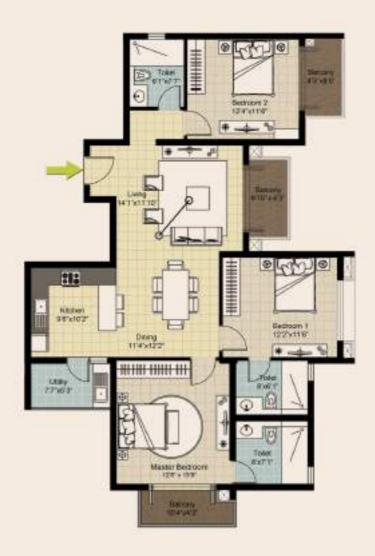

# DNR Arista Typical Floorplan

Each layout is a testament to intelligent design, offering a seamless flow between spaces. At DNR Arsita, every room tells a story of modern elegance.

Tower E (1 & 4 Series) and Tower F (2 Series)

Super Built- Up Area - 1260 sqft

RERA Carpet Area - 865.98 sqft

Balcony Area - 67.98 sqft

Tower D (2 & 3 Series)

Super Built- Up Area - 1260 sqft

RERA Carpet Area - 865.98 sqft

Balcony Area - 67.98 sqft

Tower F ( 5 Series )
Super Built- Up Area - 1260 sqft
RERA Carpet Area - 865.98 sqft
Balcony Area - 67.98 sqft

Tower A, B, F, G & H (1 Series)

Super Built- Up Area - 1685 sqft

RERA Carpet Area - 1140.5 sqft

Tower A, B, G & H (2 Series)

Super Built- Up Area - 1685 sqft

RERA Carpet Area - 1140.5 sqft

Tower A, B, G & H (3 Series) & Tower F (4 Series)

Super Built- Up Area - 1685 sqft

RERA Carpet Area - 1140.5 sqft

Tower B & G ( 4 Series ), Tower C ( 3 Series ) and

Tower F (6 Series)

Super Built- Up Area - 1685 sqft

RERA Carpet Area - 1140.5 sqft

Tower D (1& 4 Series)

Super Built- Up Area - 1667 sqft

RERA Carpet Area - 1137.5 sqft

Tower C (2 Series) and Tower E (3 Series)

Super Built- Up Area - 1665 sqft

RERA Carpet Area - 1118.98 sqft

Tower C (2 Series) and Tower E (3 Series)

For Floors 4, 5, 9, and 10

Super Built- Up Area - 1731 sqft

RERA Carpet Area - 1118.98 sqft

Balcony Area - 116.89 sqft

Terrace Area - 132 sqft

Tower E (2 Series) & F (3 Series)

Super Built- Up Area - 1665 sqft

RERA Carpet Area - 1118.98 sqft

Tower E (2 Series) & F (3 Series)

For Floors 4, 5, 9, and 10

Super Built- Up Area - 1731 sqft

RERA Carpet Area - 1118.98 sqft

Balcony Area - 116.89 sqft

Terrace Area - 132 sqft

Tower A & H ( 4 Series )

Super Built- Up Area - 2025 sqft

RERA Carpet Area - 1398.9 sqft

Balcony Area - 110.6 sqft

Development Manager

Corporate Office:

DNR Corporation Pvt. Ltd.

304, 'A' Wing, Queen's Corner