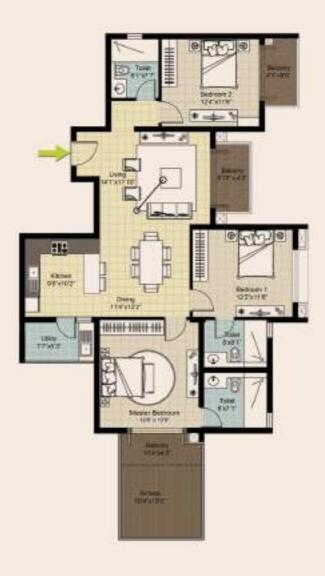

# DNR Arista Typical Floorplan

Each layout is a testament to intelligent design, offering a seamless flow between spaces. At DNR Arsita, every room tells a story of modern elegance.

Tower E (1 & 4 Series) and Tower F (2 Series)

Super Built- Up Area - 1260 sqft

RERA Carpet Area - 865.98 sqft

Balcony Area - 67.98 sqft

Tower D (2 & 3 Series)

Super Built- Up Area - 1260 sqft

RERA Carpet Area - 865.98 sqft

Balcony Area - 67.98 sqft

Tower F ( 5 Series )
Super Built- Up Area - 1260 sqft
RERA Carpet Area - 865.98 sqft
Balcony Area - 67.98 sqft

Tower A, B, F, G & H (1 Series)

Super Built- Up Area - 1685 sqft

RERA Carpet Area - 1140.5 sqft

Tower A, B, G & H (2 Series)

Super Built- Up Area - 1685 sqft

RERA Carpet Area - 1140.5 sqft

Tower A, B, G & H (3 Series) & Tower F (4 Series)

Super Built- Up Area - 1685 sqft

RERA Carpet Area - 1140.5 sqft

Tower B & G ( 4 Series ), Tower C ( 3 Series ) and

Tower F (6 Series)

Super Built- Up Area - 1685 sqft

RERA Carpet Area - 1140.5 sqft

Tower D (1& 4 Series)

Super Built- Up Area - 1667 sqft

RERA Carpet Area - 1137.5 sqft

Tower C (2 Series) and Tower E (3 Series)

Super Built- Up Area - 1665 sqft

RERA Carpet Area - 1118.98 sqft

Tower C (2 Series) and Tower E (3 Series)

For Floors 4, 5, 9, and 10

Super Built- Up Area - 1731 sqft

RERA Carpet Area - 1118.98 sqft

Balcony Area - 116.89 sqft

Terrace Area - 132 sqft

Tower E (2 Series) & F (3 Series)

Super Built- Up Area - 1665 sqft

RERA Carpet Area - 1118.98 sqft

Tower E (2 Series) & F (3 Series)

For Floors 4, 5, 9, and 10

Super Built- Up Area - 1731 sqft

RERA Carpet Area - 1118.98 sqft

Balcony Area - 116.89 sqft

Terrace Area - 132 sqft

Tower A & H ( 4 Series )

Super Built- Up Area - 2025 sqft

RERA Carpet Area - 1398.9 sqft

Balcony Area - 110.6 sqft

Development Manager

Corporate Office:

DNR Corporation Pvt. Ltd.

304, 'A' Wing, Queen's Corner