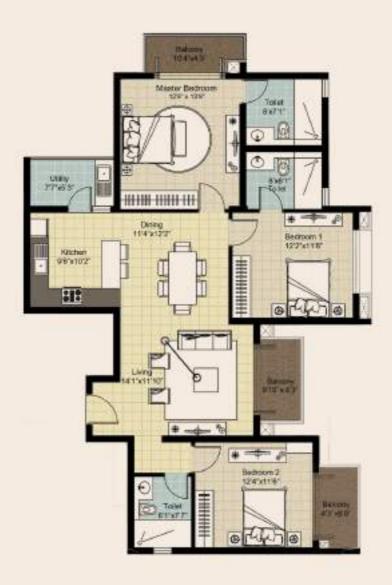

# DNR Arista Typical Floorplan

Each layout is a testament to intelligent design, offering a seamless flow between spaces. At DNR Arsita, every room tells a story of modern elegance.

Tower E (1 & 4 Series) and Tower F (2 Series)

Super Built- Up Area - 1260 sqft

RERA Carpet Area - 865.98 sqft

Balcony Area - 67.98 sqft

Tower D (2 & 3 Series)

Super Built- Up Area - 1260 sqft

RERA Carpet Area - 865.98 sqft

Balcony Area - 67.98 sqft

Tower F ( 5 Series )
Super Built- Up Area - 1260 sqft
RERA Carpet Area - 865.98 sqft
Balcony Area - 67.98 sqft

Tower A, B, F, G & H (1 Series)

Super Built- Up Area - 1685 sqft

RERA Carpet Area - 1140.5 sqft

Tower A, B, G & H (2 Series)

Super Built- Up Area - 1685 sqft

RERA Carpet Area - 1140.5 sqft

Tower A, B, G & H (3 Series) & Tower F (4 Series)

Super Built- Up Area - 1685 sqft

RERA Carpet Area - 1140.5 sqft

Tower B & G ( 4 Series ), Tower C ( 3 Series ) and

Tower F (6 Series)

Super Built- Up Area - 1685 sqft

RERA Carpet Area - 1140.5 sqft

Tower D (1& 4 Series)

Super Built- Up Area - 1667 sqft

RERA Carpet Area - 1137.5 sqft

Tower C (2 Series) and Tower E (3 Series)

Super Built- Up Area - 1665 sqft

RERA Carpet Area - 1118.98 sqft

Tower C (2 Series) and Tower E (3 Series)

For Floors 4, 5, 9, and 10

Super Built- Up Area - 1731 sqft

RERA Carpet Area - 1118.98 sqft

Balcony Area - 116.89 sqft

Terrace Area - 132 sqft

Tower E (2 Series) & F (3 Series)

Super Built- Up Area - 1665 sqft

RERA Carpet Area - 1118.98 sqft

Tower E (2 Series) & F (3 Series)

For Floors 4, 5, 9, and 10

Super Built- Up Area - 1731 sqft

RERA Carpet Area - 1118.98 sqft

Balcony Area - 116.89 sqft

Terrace Area - 132 sqft

Tower A & H ( 4 Series )

Super Built- Up Area - 2025 sqft

RERA Carpet Area - 1398.9 sqft

Balcony Area - 110.6 sqft

Development Manager

Corporate Office:

DNR Corporation Pvt. Ltd.

304, 'A' Wing, Queen's Corner